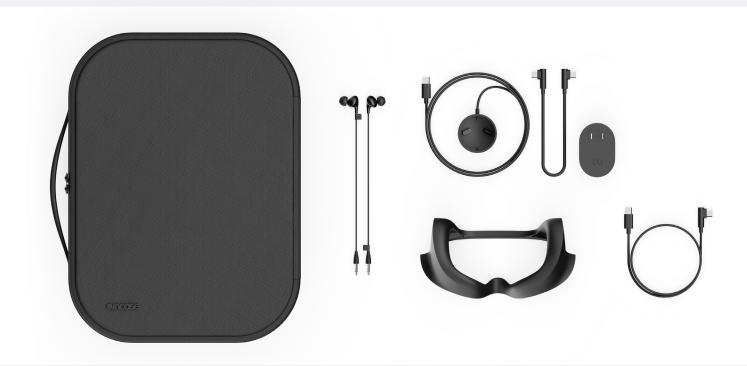

# Meta Quest Pro Accessories

Complementary accessories to seamlessly move between creativity and collaboration, from travel chargers to earphones to light blockers.