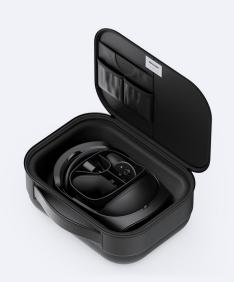

### **Incase Carry Case for Meta Quest Pro**

A custom-fit inner shell with interior pockets securely stores your Meta Quest Pro headset and accessories. A lightweight outer shell provides on-the-go protection.

| MSRP        | £109.95      |
|-------------|--------------|
| Part Number | 899-00504-01 |