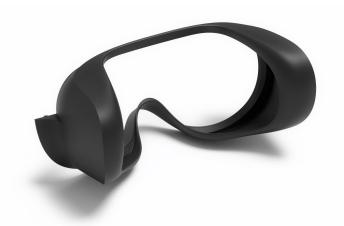

### Meta Quest Pro Full Light Blocker

A full light blocking facial interface that magnetically attaches to Meta Quest Pro for a more immersive experience.

| Part Number | 899-00445-01                                                                                     |
|-------------|--------------------------------------------------------------------------------------------------|
| In the box  | <ul><li>Full Light Blocker</li><li>Safety and Warranty Guide</li><li>Quick Start Guide</li></ul> |