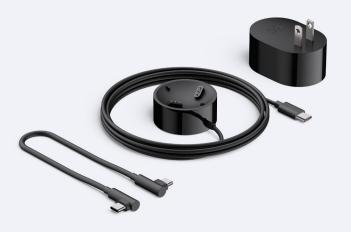

# Meta Quest Pro Compact Charging Dock

Power to go. This 2-in-1 dock charges your Meta Quest Touch Pro controllers and any Meta Ouest headset with a USB-C connection.

| Part Number | 899-00440-01                                                                                                                                                 |
|-------------|--------------------------------------------------------------------------------------------------------------------------------------------------------------|
| In the box  | <ul> <li>Charging Dock</li> <li>Quick Start Guide</li> <li>Safety and Warranty Guide</li> <li>25cm cable</li> <li>UPA 45W Universal Power Adapter</li> </ul> |