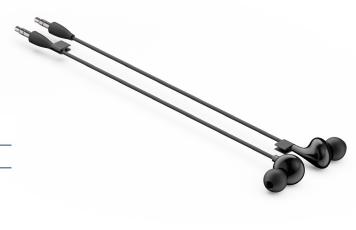

## Meta Quest Pro VR Earphones

Tune out background noise and step into a hi-fidelity audio experience with a customised fit. Works with Meta Quest Pro light blocking accessories in place.

| Part Number | 899-00444-01                                                                                                                                                                             |
|-------------|------------------------------------------------------------------------------------------------------------------------------------------------------------------------------------------|
| In the box  | <ul> <li>Left In Ear Monitor with Cable Clip</li> <li>Right In Ear Monitor with Cable Clip</li> <li>Earbud Tips</li> <li>Quick Start Guide</li> <li>Safety and Warranty Guide</li> </ul> |